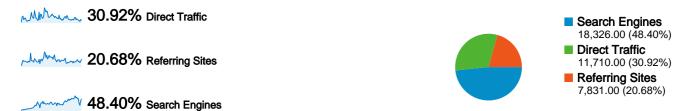

| Traffic Sources Overview |                                                                                                                                                                                                                                    |
|--------------------------|------------------------------------------------------------------------------------------------------------------------------------------------------------------------------------------------------------------------------------|
|                          | <ul> <li>Search Engines         <ul> <li>18,326.00 (48.40%)</li> </ul> </li> <li>Direct Traffic         <ul> <li>11,710.00 (30.92%)</li> </ul> </li> <li>Referring Sites         <ul> <li>7,831.00 (20.68%)</li> </ul> </li> </ul> |