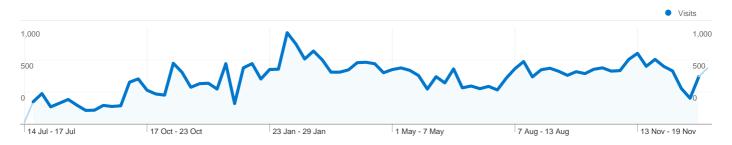

#### Site Usage

\_\_\_\_\_ 37,867 Visits

63.04% Bounce Rate

\_\_\_\_\_ 101,713 Pageviews

What 00:02:21 Avg. Time on Site

2.69 Pages/Visit

77.02% % New Visits

## 29,389 people visited this site

29,389 Absolute Unique Visitors

\_\_\_\_\_ 101,713 Pageviews

2.69 Average Pageviews

What 00:02:21 Time on Site

63.04% Bounce Rate

77.02% New Visits