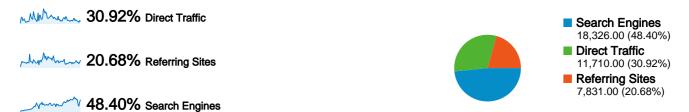

| Traffic Sources Overview |                                                                                                                                                                                                                                    |
|--------------------------|------------------------------------------------------------------------------------------------------------------------------------------------------------------------------------------------------------------------------------|
|                          | <ul> <li>Search Engines         <ul> <li>18,326.00 (48.40%)</li> </ul> </li> <li>Direct Traffic         <ul> <li>11,710.00 (30.92%)</li> </ul> </li> <li>Referring Sites         <ul> <li>7,831.00 (20.68%)</li> </ul> </li> </ul> |