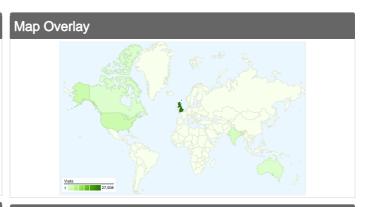

# 37,867 visits came from 158 countries/territories

| Visits 37,867 % of Site Total: 100.00% | Pages/Visit 2.69 Site Avg: 2.69 (0.00%) | <b>00:02</b><br>Site Avg: |             | % New Visits<br>77.01%<br>Site Avg:<br>77.02% (-0.01% | <b>Bounce</b> 63.04 Site Avg 63.04 | %             |
|----------------------------------------|-----------------------------------------|---------------------------|-------------|-------------------------------------------------------|------------------------------------|---------------|
| Country/Territory                      |                                         | Visits                    | Pages/Visit | Avg. Time on<br>Site                                  | % New Visits                       | Bounce Rate   |
| United Kingdom                         |                                         | 27,508                    | 3.10        | 00:02:50                                              | 71.95%                             | 56.64%        |
| United States                          |                                         | 3,162                     | 1.47        | 00:00:45                                              | 86.62%                             | 82.38%        |
| India                                  |                                         | 1,602                     | 1.38        | 00:00:46                                              | 93.70%                             | 84.64%        |
| Australia                              |                                         | 685                       | 1.57        | 00:00:57                                              | 94.16%                             | 80.73%        |
| Canada                                 |                                         | 634                       | 1.66        | 00:01:14                                              | 92.59%                             | 77.13%        |
| Philippines                            |                                         | 515                       | 1.52        | 00:01:36                                              | 95.73%                             | 79.22%        |
| (not set)                              |                                         | 201                       | 1.74        | 00:01:16                                              | 91.04%                             | 75.12%        |
| Malaysia                               |                                         | 194                       | 1.27        | 00:00:44                                              | 93.30%                             | 88.14%        |
| Ireland                                |                                         | 173                       | 1.68        | 00:00:58                                              | 97.11%                             | 76.88%        |
| Pakistan                               |                                         | 173                       | 1.48        | 00:00:25                                              | 94.22%                             | 82.08%        |
|                                        |                                         |                           |             |                                                       |                                    | 1 - 10 of 158 |