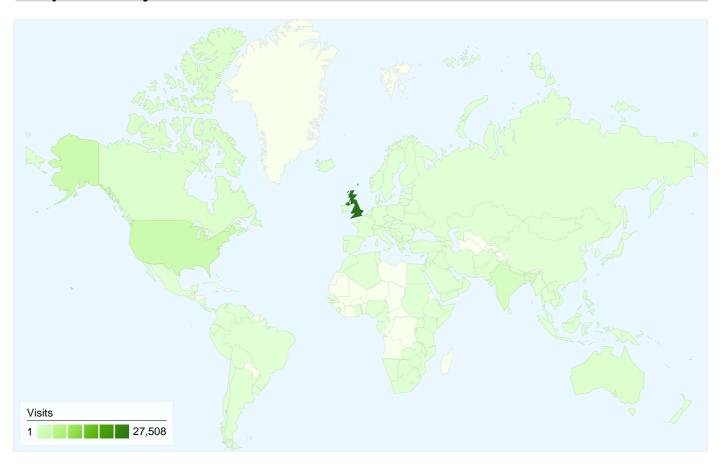

# 37,867 visits came from 158 countries/territories

| Visits 37,867 % of Site Total: 100.00% | Pages/Visit 2.69 Site Avg: 2.69 (0.00%) | <b>00:02</b><br>Site Avg: |             | % New Visits<br>77.01%<br>Site Avg:<br>77.02% (-0.01% | <b>Bounce</b> 63.04 Site Avg 63.04 | %             |
|----------------------------------------|-----------------------------------------|---------------------------|-------------|-------------------------------------------------------|------------------------------------|---------------|
| Country/Territory                      |                                         | Visits                    | Pages/Visit | Avg. Time on<br>Site                                  | % New Visits                       | Bounce Rate   |
| United Kingdom                         |                                         | 27,508                    | 3.10        | 00:02:50                                              | 71.95%                             | 56.64%        |
| United States                          |                                         | 3,162                     | 1.47        | 00:00:45                                              | 86.62%                             | 82.38%        |
| India                                  |                                         | 1,602                     | 1.38        | 00:00:46                                              | 93.70%                             | 84.64%        |
| Australia                              |                                         | 685                       | 1.57        | 00:00:57                                              | 94.16%                             | 80.73%        |
| Canada                                 |                                         | 634                       | 1.66        | 00:01:14                                              | 92.59%                             | 77.13%        |
| Philippines                            |                                         | 515                       | 1.52        | 00:01:36                                              | 95.73%                             | 79.22%        |
| (not set)                              |                                         | 201                       | 1.74        | 00:01:16                                              | 91.04%                             | 75.12%        |
| Malaysia                               |                                         | 194                       | 1.27        | 00:00:44                                              | 93.30%                             | 88.14%        |
| Ireland                                |                                         | 173                       | 1.68        | 00:00:58                                              | 97.11%                             | 76.88%        |
| Pakistan                               |                                         | 173                       | 1.48        | 00:00:25                                              | 94.22%                             | 82.08%        |
|                                        |                                         |                           |             |                                                       |                                    | 1 - 10 of 158 |