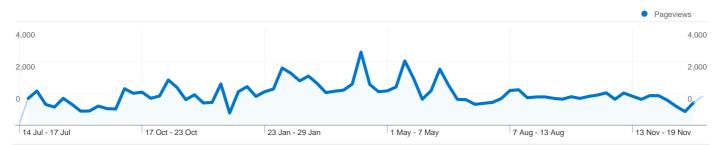

# Pages on this site were viewed a total of 101,713 times

\_\_\_\_\_ 101,713 Pageviews

76,729 Unique Views

63.04% Bounce Rate