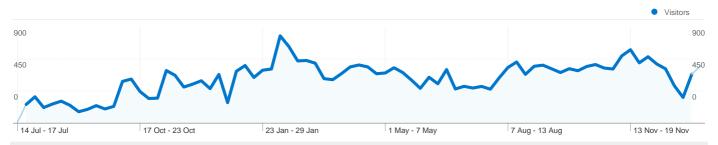

## 29,389 people visited this site

29,389 Absolute Unique Visitors

\_\_\_\_\_ 101,713 Pageviews

2.69 Average Pageviews

What 00:02:21 Time on Site

63.04% Bounce Rate

77.02% New Visits