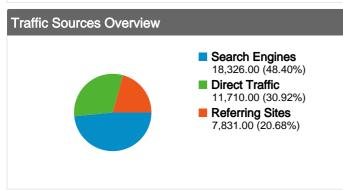

| Traffic Sources Overview |                                                                                                                                                                                                                                    |
|--------------------------|------------------------------------------------------------------------------------------------------------------------------------------------------------------------------------------------------------------------------------|
|                          | <ul> <li>Search Engines         <ul> <li>18,326.00 (48.40%)</li> </ul> </li> <li>Direct Traffic         <ul> <li>11,710.00 (30.92%)</li> </ul> </li> <li>Referring Sites         <ul> <li>7,831.00 (20.68%)</li> </ul> </li> </ul> |

# Traffic Sources Overview

### All traffic sources sent a total of 37,867 visits

## **Top Traffic Sources**

| Sources                 | Visits | % visits |
|-------------------------|--------|----------|
| google (organic)        | 16,873 | 44.56%   |
| (direct) ((none))       | 11,710 | 30.92%   |
| taen.org.uk (referral)  | 3,494  | 9.23%    |
| intralink (referral)    | 712    | 1.88%    |
| ctt-news.org (referral) | 518    | 1.37%    |