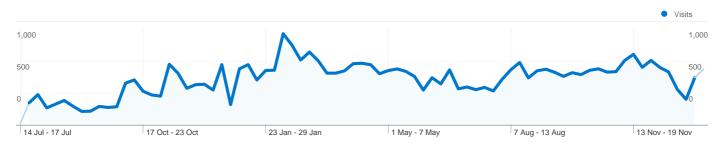

# Traffic Sources Overview

### All traffic sources sent a total of 37,867 visits