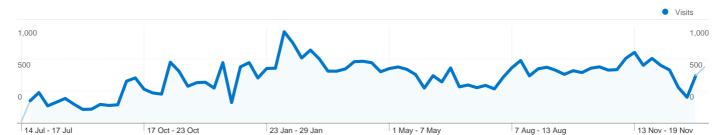

# Traffic Sources Overview

### All traffic sources sent a total of 37,867 visits